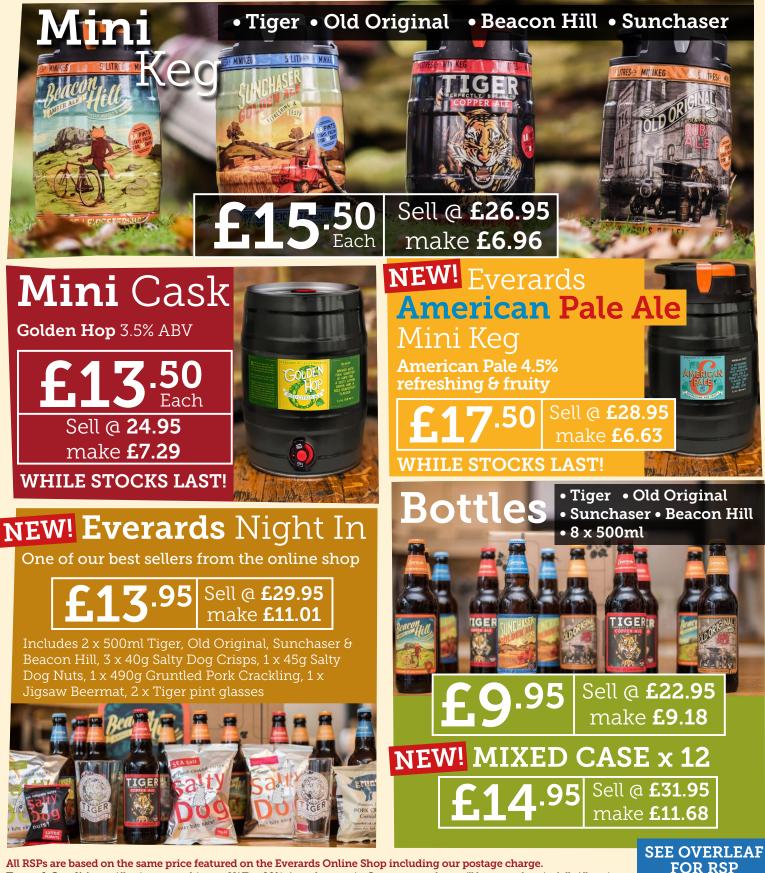

#### **Our Best Selling Items Direct to Consumer are:**

1. Tiger Mini Kegs 2. Everards Night In **3. Tiger Bottles** 

**5. Everards Mixed case** 4. Old Original Mini Kegs 6. Sunchaser Mini Keg

Have you considered extending your takeaway range – we know Everards Night In & Everards Bottle Mixed Cases are very popular, therefore they could be with your customers too.

### Potential Selling Prices (with £ & % Profit Made)

| Mini Kegs C                                       | s Cost (ex VAT)                            |                                  | £22.95                           |                                           | £23.95                           |                                           | £24.95                  |                                           | £25.95                           |                                      | £26.95                           |                                      | £27.95                           |                                      | £28.95                                    |                                                | £29.95                                    |                                                | £30.95                                    |                                                | £31.95                                    |  |
|---------------------------------------------------|--------------------------------------------|----------------------------------|----------------------------------|-------------------------------------------|----------------------------------|-------------------------------------------|-------------------------|-------------------------------------------|----------------------------------|--------------------------------------|----------------------------------|--------------------------------------|----------------------------------|--------------------------------------|-------------------------------------------|------------------------------------------------|-------------------------------------------|------------------------------------------------|-------------------------------------------|------------------------------------------------|-------------------------------------------|--|
| Tiger                                             | £15.50                                     | £3.63                            | 19.0%                            | £4.46                                     | 22.3%                            | £5.29                                     | 25.5%                   | £6.13                                     | 28.3%                            | £6.96                                | 31.0%                            | £7.79                                | 33.5%                            | £8.63                                | 35.8%                                     | £9.46                                          | 37.9%                                     | £10.29                                         | 39.9%                                     | £11.13                                         | 41.8%                                     |  |
| Beacon Hill                                       | £15.50                                     | £3.63                            | 19.0%                            | £4.46                                     | 22.3%                            | £5.29                                     | 25.5%                   | £6.13                                     | 28.3%                            | £6.96                                | 31.0%                            | £7.79                                | 33.5%                            | £8.63                                | 35.8%                                     | £9.46                                          | 37.9%                                     | £10.29                                         | 39.9%                                     | £11.13                                         | 41.8%                                     |  |
| Old Original                                      | £15.50                                     | £3.63                            | 19.0%                            | £4.46                                     | 22.3%                            | £5.29                                     | 25.5%                   | £6.13                                     | 28.3%                            | £6.96                                | 31.0%                            | £7.79                                | 33.5%                            | £8.63                                | 35.8%                                     | £9.46                                          | 37.9%                                     | £10.29                                         | 39.9%                                     | £11.13                                         | 41.8%                                     |  |
| Sunchaser                                         | £15.50                                     | £3.63                            | 19.0%                            | £4.46                                     | 22.3%                            | £5.29                                     | 25.5%                   | £6.13                                     | 28.3%                            | £6.96                                | 31.0%                            | £7.79                                | 33.5%                            | £8.63                                | 35.8%                                     | £9.46                                          | 37.9%                                     | £10.29                                         | 39.9%                                     | £11.13                                         | 41.8%                                     |  |
| American Pale Ale                                 | £17.50                                     | £1.63                            | 8.5%                             | £2.46                                     | 12.3%                            | £3.29                                     | 15.8%                   | £4.13                                     | 19.1%                            | £4.96                                | 22.1%                            | £5.79                                | 24.9%                            | £6.63                                | 27.5%                                     | £7.46                                          | 29.9%                                     | £8.29                                          | 32.1%                                     | £9.13                                          | 34.3%                                     |  |
| Mini Casks                                        |                                            |                                  |                                  |                                           | 1                                |                                           |                         |                                           |                                  |                                      |                                  |                                      |                                  |                                      |                                           |                                                | 1                                         | 1                                              |                                           |                                                |                                           |  |
| Golden Hop                                        | £13.50                                     | £5.63                            | 29.4%                            | £6.46                                     | 32.4%                            | £7.29                                     | 35.1%                   | £8.13                                     | 37.6%                            | £8.96                                | 39.9%                            | £9.79                                | 42.0%                            | £10.63                               | 44.0%                                     | £11.46                                         | 45.9%                                     | £12.29                                         | 47.7%                                     | £13.13                                         | 49.3%                                     |  |
|                                                   |                                            |                                  |                                  |                                           |                                  |                                           |                         |                                           |                                  |                                      |                                  |                                      |                                  |                                      |                                           |                                                |                                           |                                                |                                           |                                                |                                           |  |
|                                                   |                                            |                                  |                                  |                                           |                                  |                                           |                         |                                           |                                  |                                      |                                  |                                      |                                  |                                      |                                           |                                                |                                           |                                                |                                           |                                                |                                           |  |
| Everards Bottled                                  | Ale                                        | £19                              | 9.95                             | £20                                       | ).95                             | £21                                       | .95                     | £22                                       | 2.95                             | £2:                                  | 3.95                             | £24                                  | 4.95                             | £28                                  | 3.95                                      | £29                                            | 9.95                                      | £3(                                            | ).95                                      | £3 <sup>.</sup>                                | 1.95                                      |  |
| Everards Bottled                                  | <b>Ale</b><br>£9.95                        | <b>£19</b><br>£6.68              | <b>9.95</b><br>40.2%             |                                           | <b>).95</b><br>43.0%             | <b>£2</b> 1<br>£8.34                      | . <b>95</b><br>45.6%    | £22<br>£9.18                              | 2.95<br>48.0%                    | <b>£2:</b><br>£10.01                 |                                  | <b>£24</b><br>£10.84                 | <b>4.95</b><br>52.1%             |                                      |                                           | <b>£29</b><br>£15.01                           | <b>9.95</b><br>60.1%                      |                                                | 1                                         |                                                |                                           |  |
|                                                   |                                            |                                  |                                  | £7.51                                     |                                  |                                           |                         |                                           |                                  | £10.01                               | 50.1%                            |                                      |                                  | £14.18                               | 58.8%                                     |                                                |                                           | £15.84                                         | 61.4%                                     | £16.68                                         | 62.6%                                     |  |
| Tiger                                             | £9.95                                      | £6.68                            | 40.2%                            | £7.51<br>£7.51                            | 43.0%                            | £8.34                                     | 45.6%                   | £9.18                                     | 48.0%                            | £10.01                               | 50.1%<br>50.1%                   | £10.84                               | 52.1%                            | £14.18<br>£14.18                     | 58.8%                                     | £15.01                                         | 60.1%<br>60.1%                            | £15.84<br>£15.84                               | 61.4%<br>61.4%                            | £16.68<br>£16.68                               | 62.6%<br>62.6%                            |  |
| Tiger<br>Beacon Hill                              | £9.95<br>£9.95                             | £6.68<br>£6.68                   | 40.2%<br>40.2%                   | £7.51<br>£7.51<br>£7.51                   | 43.0%<br>43.0%                   | £8.34<br>£8.34                            | 45.6%<br>45.6%          | £9.18<br>£9.18                            | 48.0%<br>48.0%                   | £10.01<br>£10.01                     | 50.1%<br>50.1%<br>50.1%          | £10.84<br>£10.84                     | 52.1%<br>52.1%                   | £14.18<br>£14.18<br>£14.18           | 58.8%<br>58.8%                            | £15.01<br>£15.01                               | 60.1%<br>60.1%<br>60.1%                   | £15.84<br>£15.84<br>£15.84                     | 61.4%<br>61.4%<br>61.4%                   | £16.68<br>£16.68<br>£16.68                     | 62.6%<br>62.6%<br>62.6%                   |  |
| Tiger<br>Beacon Hill<br>Old Original              | £9.95<br>£9.95<br>£9.95                    | £6.68<br>£6.68<br>£6.68          | 40.2%<br>40.2%<br>40.2%          | £7.51<br>£7.51<br>£7.51<br>£7.51          | 43.0%<br>43.0%<br>43.0%          | £8.34<br>£8.34<br>£8.34                   | 45.6%<br>45.6%<br>45.6% | £9.18<br>£9.18<br>£9.18                   | 48.0%<br>48.0%<br>48.0%          | £10.01<br>£10.01<br>£10.01           | 50.1%<br>50.1%<br>50.1%          | £10.84<br>£10.84<br>£10.84           | 52.1%<br>52.1%<br>52.1%          | £14.18<br>£14.18<br>£14.18<br>£14.18 | 58.8%<br>58.8%<br>58.8%                   | £15.01<br>£15.01<br>£15.01<br>£15.01           | 60.1%<br>60.1%<br>60.1%<br>60.1%          | £15.84<br>£15.84<br>£15.84                     | 61.4%<br>61.4%<br>61.4%<br>61.4%          | £16.68<br>£16.68<br>£16.68                     | 62.6%<br>62.6%<br>62.6%<br>62.6%          |  |
| Tiger<br>Beacon Hill<br>Old Original<br>Sunchaser | £9.95<br>£9.95<br>£9.95<br>£9.95           | £6.68<br>£6.68<br>£6.68<br>£6.68 | 40.2%<br>40.2%<br>40.2%<br>40.2% | £7.51<br>£7.51<br>£7.51<br>£7.51          | 43.0%<br>43.0%<br>43.0%<br>43.0% | £8.34<br>£8.34<br>£8.34<br>£8.34          | 45.6%<br>45.6%<br>45.6% | £9.18<br>£9.18<br>£9.18<br>£9.18<br>£9.18 | 48.0%<br>48.0%<br>48.0%<br>48.0% | £10.01<br>£10.01<br>£10.01<br>£10.01 | 50.1%<br>50.1%<br>50.1%<br>50.1% | £10.84<br>£10.84<br>£10.84<br>£10.84 | 52.1%<br>52.1%<br>52.1%<br>52.1% | £14.18<br>£14.18<br>£14.18<br>£14.18 | 58.8%<br>58.8%<br>58.8%<br>58.8%          | £15.01<br>£15.01<br>£15.01<br>£15.01           | 60.1%<br>60.1%<br>60.1%<br>60.1%          | £15.84<br>£15.84<br>£15.84<br>£15.84<br>£15.84 | 61.4%<br>61.4%<br>61.4%<br>61.4%          | £16.68<br>£16.68<br>£16.68<br>£16.68           | 62.6%<br>62.6%<br>62.6%<br>62.6%          |  |
| Tiger<br>Beacon Hill<br>Old Original<br>Sunchaser | £9.95<br>£9.95<br>£9.95<br>£9.95<br>£14.95 | £6.68<br>£6.68<br>£6.68<br>£6.68 | 40.2%<br>40.2%<br>40.2%<br>40.2% | £7.51<br>£7.51<br>£7.51<br>£7.51<br>£2.51 | 43.0%<br>43.0%<br>43.0%<br>43.0% | £8.34<br>£8.34<br>£8.34<br>£8.34<br>£3.34 | 45.6%<br>45.6%<br>45.6% | £9.18<br>£9.18<br>£9.18<br>£9.18<br>£9.18 | 48.0%<br>48.0%<br>48.0%<br>48.0% | £10.01<br>£10.01<br>£10.01<br>£10.01 | 50.1%<br>50.1%<br>50.1%<br>50.1% | £10.84<br>£10.84<br>£10.84<br>£10.84 | 52.1%<br>52.1%<br>52.1%<br>52.1% | £14.18<br>£14.18<br>£14.18<br>£14.18 | 58.8%<br>58.8%<br>58.8%<br>58.8%<br>38.0% | £15.01<br>£15.01<br>£15.01<br>£15.01<br>£10.01 | 60.1%<br>60.1%<br>60.1%<br>60.1%<br>40.1% | £15.84<br>£15.84<br>£15.84<br>£15.84<br>£15.84 | 61.4%<br>61.4%<br>61.4%<br>61.4%<br>42.0% | £16.68<br>£16.68<br>£16.68<br>£16.68<br>£11.68 | 62.6%<br>62.6%<br>62.6%<br>62.6%<br>43.8% |  |